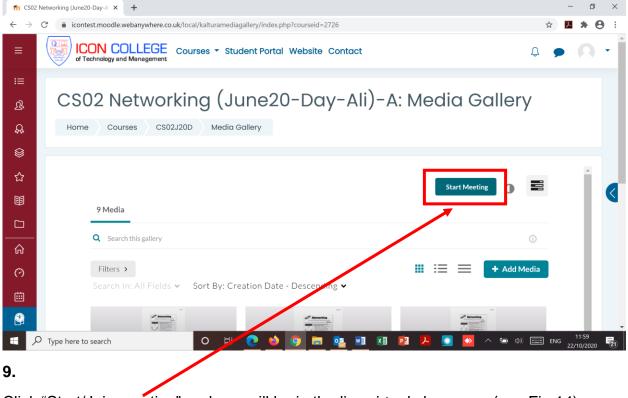

# 8. Start/Join ive classroom

Locate "Media Gallery" on the left purple column as shown in figs 11 and 12 and click on Media Gallery to Start/Join live class room (see fig 13);

## Fig 13

Click "Start/Join meeting" and you will be in the live virtual classroom (see Fig 14);