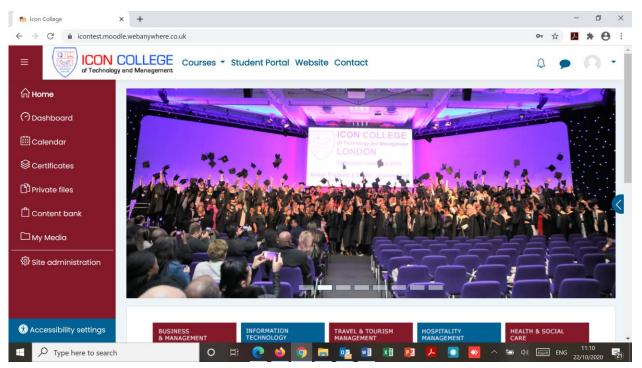

## 2. You are now logged into the ICON VLE

### 3.

By clicking on the "three lines" on the top left-hand corner you can show/hide the function of each icon on the vertical purple bar. Alternatively, you can hover your mouse over the icons and read their functions. Figs 3, 4 and 5 below shows some examples of these actions;