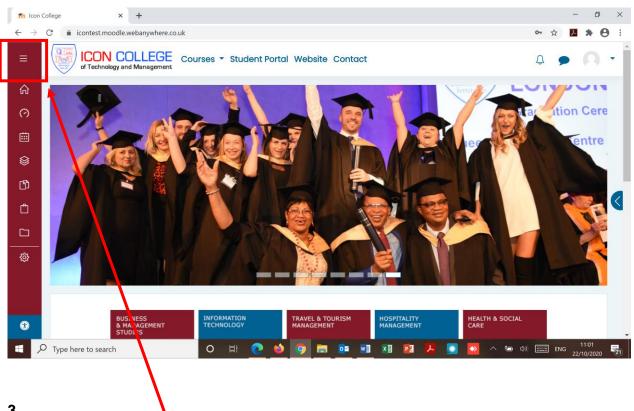

## 2. You are now logged into the ICON VLE

### 3.

By clicking on the "three lines" on the top left-hand corner you can show/hide the function of each icon on the vertical purple bar. Alternatively, you can hover your mouse over the icons and read their functions. Figs 3, 4 and 5 below shows some examples of these actions;

### 4.

By clicking on the "little Arrow" on the right-hand side you can show/hide the blocks. See Figs 6 and 7