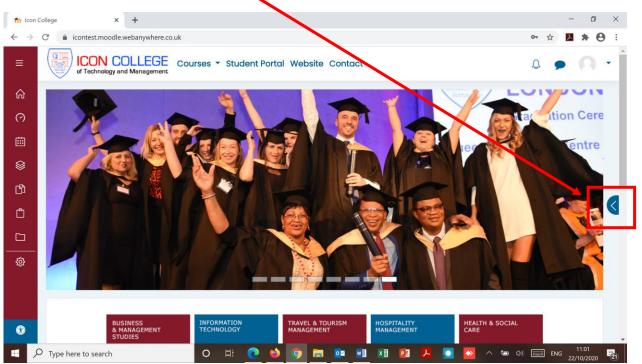

### 4.

By clicking on the "little Arrow" on the right-hand side you can show/hide the blocks. See Figs 6 and 7