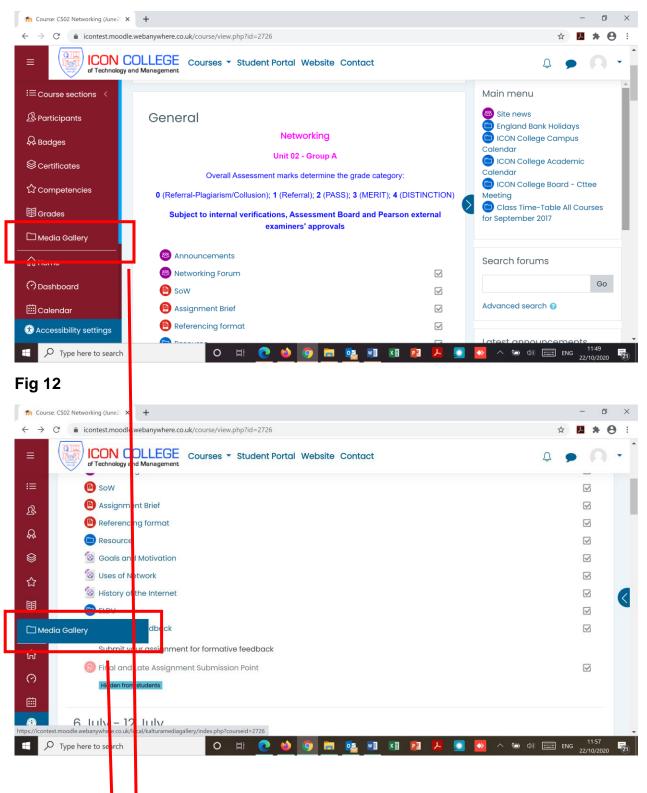

Locate and click on the unit which you want to attend (Moodle Classroom) in **Fig 9.** You are now in your Moodle classroom; See example blow (Fig 10):

You can again show/hide both blocks on the left-hand and right-hand side. See Figs 11 and 12

Fig 11

# 8. Start/Join ive classroom

Locate "Media Gallery" on the left purple column as shown in figs 11 and 12 and click on Media Gallery to Start/Join live class room (see fig 13);