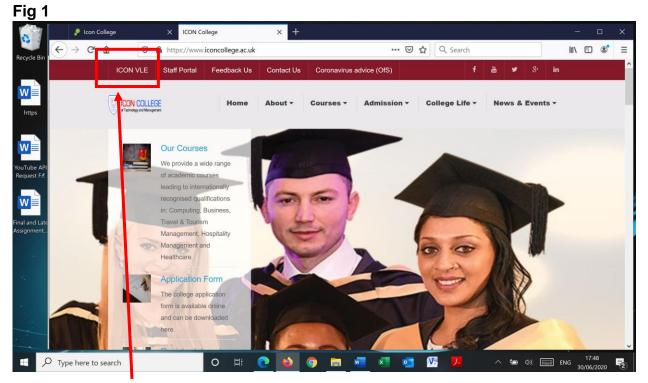

#### 1. Log in to ICON VLE

a) Launch ICON Web site: <u>www.iconcolleg.ac.uk</u> or direct lunch at <u>https://icon.moodle.webanywhere.co.uk</u>

b) Click on ICON VLE button and then login to the ICON VLE site